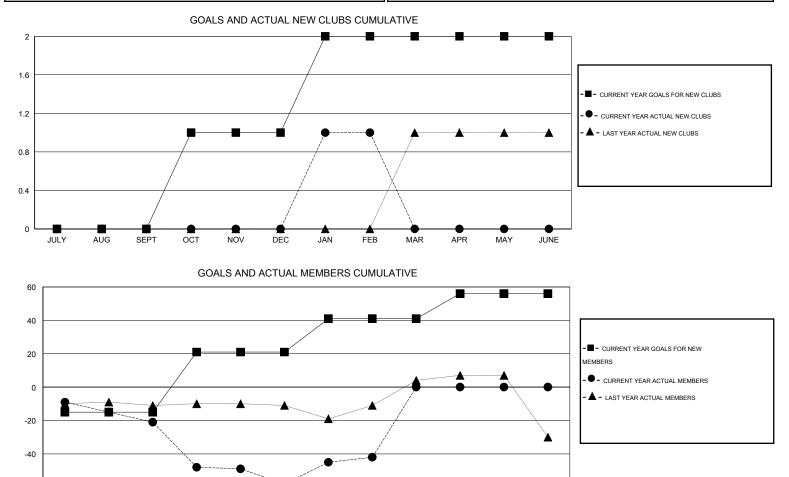

## LOCATION NEW YORK

GMT CA 1

| Clubs                 |                  |           |                  |                  | Members<br>RESULTS FOR 2015-2016 |                    |                                     |                    |                  |
|-----------------------|------------------|-----------|------------------|------------------|----------------------------------|--------------------|-------------------------------------|--------------------|------------------|
| RESULTS FOR 2015-2016 |                  |           |                  |                  |                                  |                    |                                     |                    |                  |
| QUARTER               | NEW CLUB<br>GOAL | NEW CLUBS | DROPPED<br>CLUBS | NET<br>GAIN/LOSS | QUARTER                          | NEW MEMBER<br>GOAL | CHARTER AND<br>NEW MEMBERS<br>ADDED | DROPPED<br>MEMBERS | NET<br>GAIN/LOSS |
| JULY/AUG/SEPT         | 0                | 0         | 0                | 0                | JULY/AUG/SEPT                    | -15                | 16                                  | 37                 | -21              |
| OCT/NOV/DEC           | 1                | 0         | 1                | -1               | OCT/NOV/DEC                      | 36                 | 23                                  | 60                 | -37              |
| JAN/FEB/MAR           | 1                | 1         | 0                | 1                | JAN/FEB/MAR                      | 20                 | 43                                  | 27                 | 16               |
| APR/MAY/JUNE          | 0                | 0         | 0                | 0                | APR/MAY/JUNE                     | 15                 | 0                                   | 0                  | 0                |

FEB

MAR

APR

MAY

JUNE

-60

JULY

AUG

SEPT

OCT

NOV

DEC

JAN